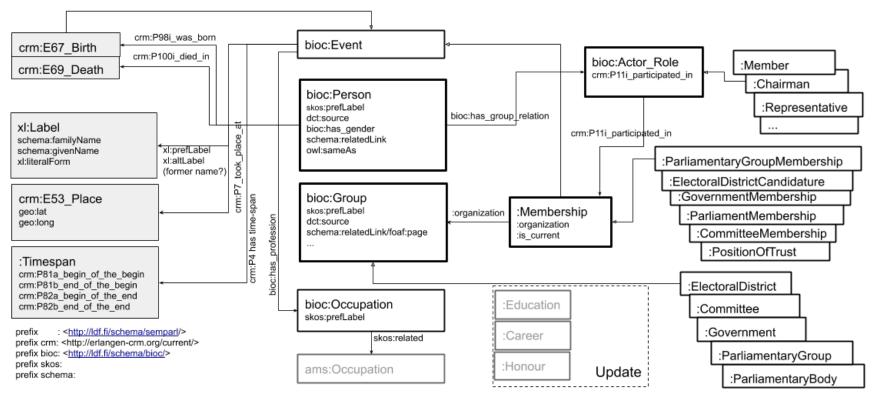

#### **Actor-Event based Schema**

### **Actor Ontologies**

#### Interlinked to:

- One another
- External databases e.g.
  - Wikidata, KANTO, ULAN, GND