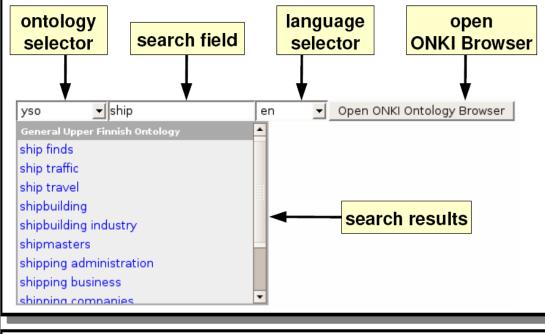

# **ONKI.fi**

#### 1. ONKI Concept Search Widget with a search result

#### 2. Concept collector for selected concepts