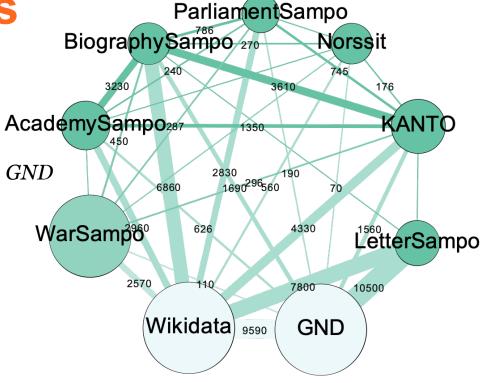

# **Actor Ontologies**

- Plenty of published ontologies providing biographical data:
  - WarSampo
  - BiographySampo
  - AcademySampo
  - ParliamentSampo
  - o etc ...

#### Interlinked to:

- One another
- External databases e.g.
  - Wikidata, KANTO, ULAN, GND