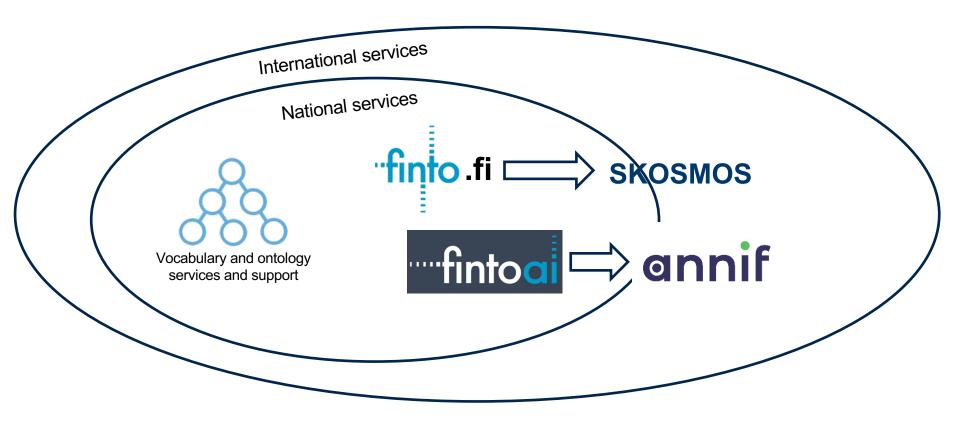

#### National and international Finto services

#### Finto.fi and Skosmos

- <u>Finto.fi</u> is a portal for the publication of LOD ontologies and vocabularies
  - Browsing and APIs
  - based on open source <u>Skosmos</u>-software
  - Skosmos is developed at the National Library of Finland, with an active user community from around the world

## Automated subject indexing services

- Finto AI is a service for automated subject indexing, utilizing Finto ontologies
- Finto Al is based on the open source software Annif, developed at the NLF