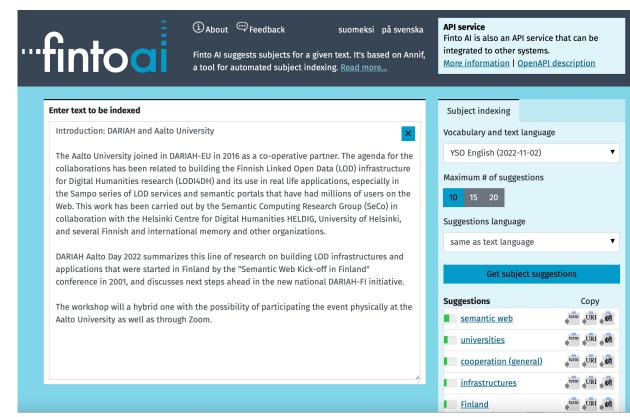

## Automated subject indexing services

- Finto AI is a service for automated subject indexing, utilizing Finto ontologies
- Finto Al is based on the open source software Annif, developed at the NLF