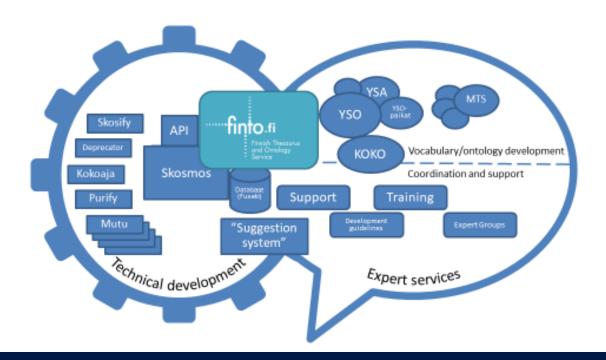

### Finto service in the National Library of Finland

Finnish Thesaurus

and Ontology

Service

- Finto started as a project in 2013, financed by Ministry of Finance and the Ministry of Education and culture
- Service and infrastructure of linked data subject indexing vocabularies for the whole Finnish Public Sector (not just libraries, museums and archives)
- Permanent service at the National Library of Finland since 2019

## Finto service in general

- Finto service develops
  - > Technical tools for publishing of LOD ontologies and vocabularies
  - > A network of linked multilingual indexing ontologies of various domains

## **Ontology development**

- General Finnish Ontology YSO forms a basis and structure for the linked ontology system
  - YSO is based on an old library thesaurus YSA
  - Machine readable hierarchical stucture
  - Multilingual (finnish, swedish, english) terms
  - Linked to Finnish domain ontologies and international sources (LCSH, Wikidata)
  - Persistent identifiers (URIs) for each concept
  - Natively in Linked Data format (SKOS/RDF)
    - Not tied to a library format

## Linked Finto ontologies

**Domain ontologies** extend the general concepts of YSO

YSO and domain ontologies together form **KOKO** ontology cloud

#### Finto.fi and Skosmos

- <u>Finto.fi</u> is a portal for the publication of LOD ontologies and vocabularies
  - Browsing and APIs
  - based on open source <u>Skosmos</u>-software
  - Skosmos is developed at the National Library of Finland, with an active user community from around the world