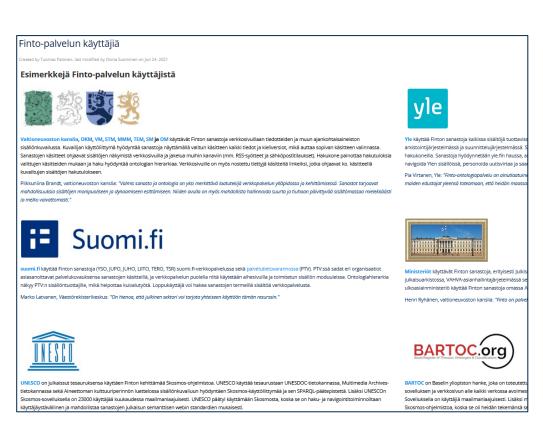

YSO – Finnish General Ontology

- Finto's ontologies are used widely at libraries, archives and museums if Finland
  - Melinda library union catalogue
  - Kookos and Collecte Systems in museums
  - AHAA system for archives etc.
- A lot of users also in
  - Ministries
  - Public sector organizations like Digital and Population Data Services Agency
  - Media houses like Finnish Broadcasting Company Yle etc.

#### National and international Finto services