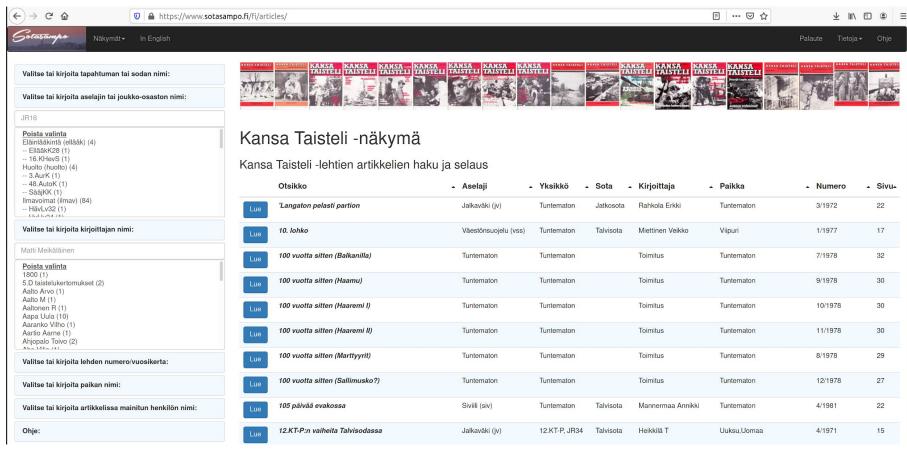

# **Extracting Knowledge from Finnish Texts**

Digital Humanities in Action: Sampo Model and Portals for Cultural Heritage, 29.10.2020

Minna Tamper

Semantic Computing Research Group (SeCo), Aalto University, <a href="https://seco.cs.aalto.fi">https://seco.cs.aalto.fi</a> minna.tamper@aalto.fi

# Content

- Use cases
- NLP Services
- Questions



# Use cases





# WarSampo



# **BiographySampo**



tietojenkäsittelytieteen laitoksella tuntiopettajana, assistenttina sekä tutkimusavustajana ja

valmistui filosofian maisteriksi 1997



| Verb        | All   | Noun            | All    | Adjective     | All   | Proper noun  | All   | Verb        | All   | Noun          | All     | Adjective     | All   | Proper noun  | All  |
|-------------|-------|-----------------|--------|---------------|-------|--------------|-------|-------------|-------|---------------|---------|---------------|-------|--------------|------|
| be          | 1.90% | year            | 0.64%  | political     | 0.26% | Finnish      | 1.00% | be          | 1.99% | year          | 0.74%   | first         | 0.31% | Finnish      | 0.90 |
| become      | 0.34% | chairman        | 0.63%  | new