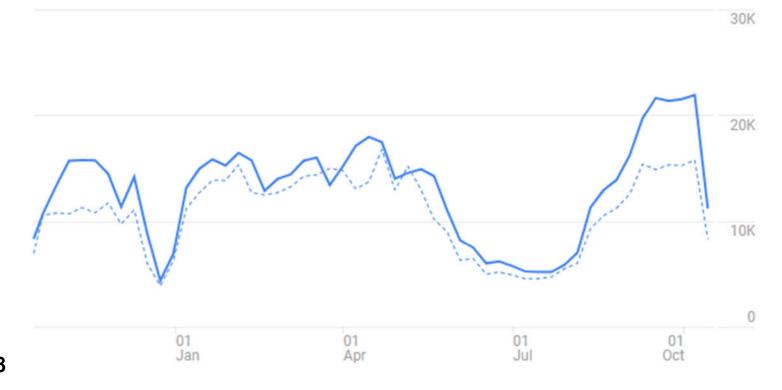

 At the moment: over 40 subject fields, over 40 000 concept pages and 300 000 terms/lemmas, around 20 000 weekly visits.

 Users
 Sessions
 Bounce Rate
 Session Duration

 528K
 827K
 69.53%
 1m 43s

 †16.6%
 †21.8%
 †1.7%
 †0.3%

Users Oct 2017 – Oct 2018

 Analysis and representation of knowledge concentrated in concepts – units of understanding

THE MIND Philosophy **Semiotics Aesthetics Archaeology** Microbiology **Jurisprudence Astronomy Physics** Linguistics Cosmology THE WORLD **LANGUAGE** 